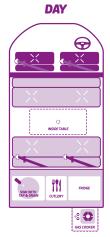

## **FLOOR PLAN**

LUGGAGE 2 large, 2 small

Length 4.7m / Interior height 1.2m **MEASUREMENTS** Width 1.6m / Exterior height 1.8m

**BED DIMENSIONS** Double bed  $1.7m \times 1.3m$ 