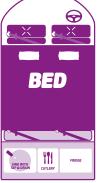

## **FLOOR PLAN**

LUGGAGE 2 large, 2 small

Length 4.7m / Interior height 1.2m **MEASUREMENTS** Width 1.6m / Exterior height 1.8m

**BED DIMENSIONS** Double bed  $1.7m \times 1.3m$ 