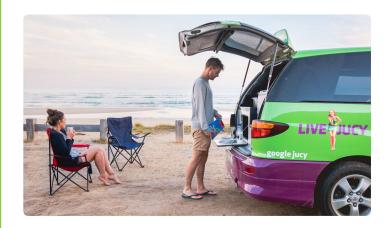

#### **FEATURES**

- Gas cooker
- 18 litre compressor fridge
- Sink with tap and drain
- 10 litre water tank
- CD player and radio
- 2 Bench seats convert into double bed
- Blinds for all windows
- Storage space under bench seats
- Power steering and ABS
- · Air conditioning in cabin

#### **OVERVIEW**