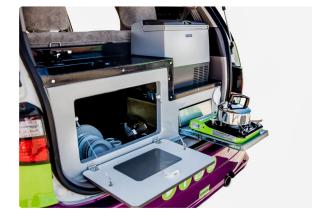

#### **FEATURES**

- Gas cooker
- 18 litre compressor fridge
- Sink with tap and drain
- 10 litre water tank
- CD player and radio
- 2 Bench seats convert into double bed
- Blinds for all windows
- Storage space under bench seats
- Power steering and ABS
- · Air conditioning in cabin